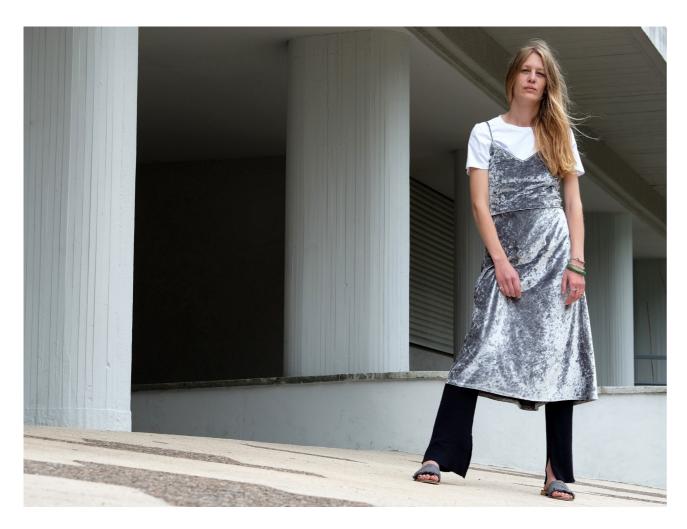

Long Blouse DOROTA 100% high quality cotton Beige and white striped Made in Portugal

Leggings BIKE 95% Jersey Cotton/EA Dark Blue Made in Portugal

Dress DAIKA 100% PES/PU Silver Made in Portugal

Cloth JAIPUR ROSE
4 sizes
Big 140x140 cm
Long X 230x70 cm
Medium 100x100 cm
Small 70x70 cm