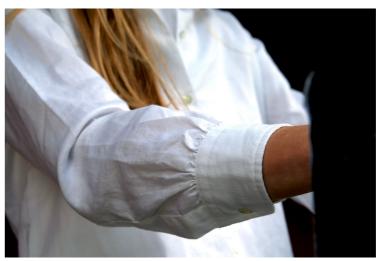

# Jumpsuit 100% Cotton Navy-Blue Made in Portugal

Longsleeve NINA
Crew neck, fitted cuffs
High quality 69% Cotton, 31% Linen
Dark Blue or Broken White
Made in Portugal

Leggings
Seamless, extra long leg (adjustable length)
High quality 92% Jersey/Cupro
Black Made in Portugal