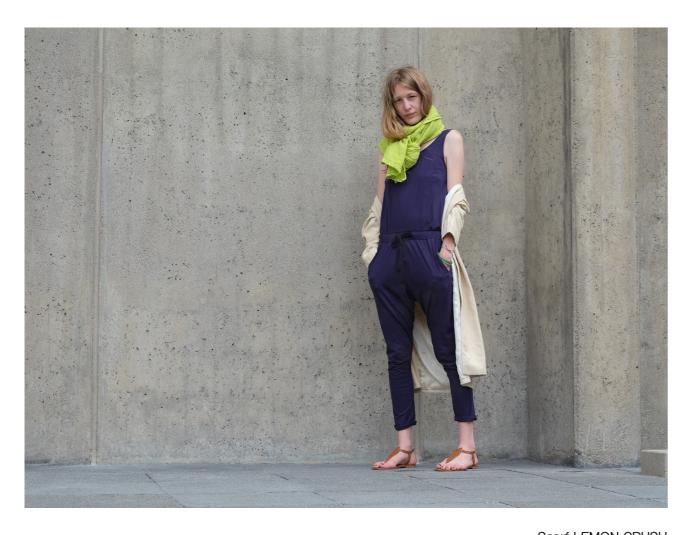

### Skirt

Straight cut, elastic waistband Cotton/Viscose Anthrazit-White striped Made in Portugal

Scarf LEMON CRUSH
Size Long X
100% Muslin Cotton Made in Germany

# Jumpsuit 100% Cotton Navy-Blue Made in Portugal

Longsleeve NINA
Crew neck, fitted cuffs
High quality 69% Cotton, 31% Linen
Dark Blue or Broken White
Made in Portugal

Leggings
Seamless, extra long leg (adjustable length)
High quality 92% Jersey/Cupro
Black Made in Portugal