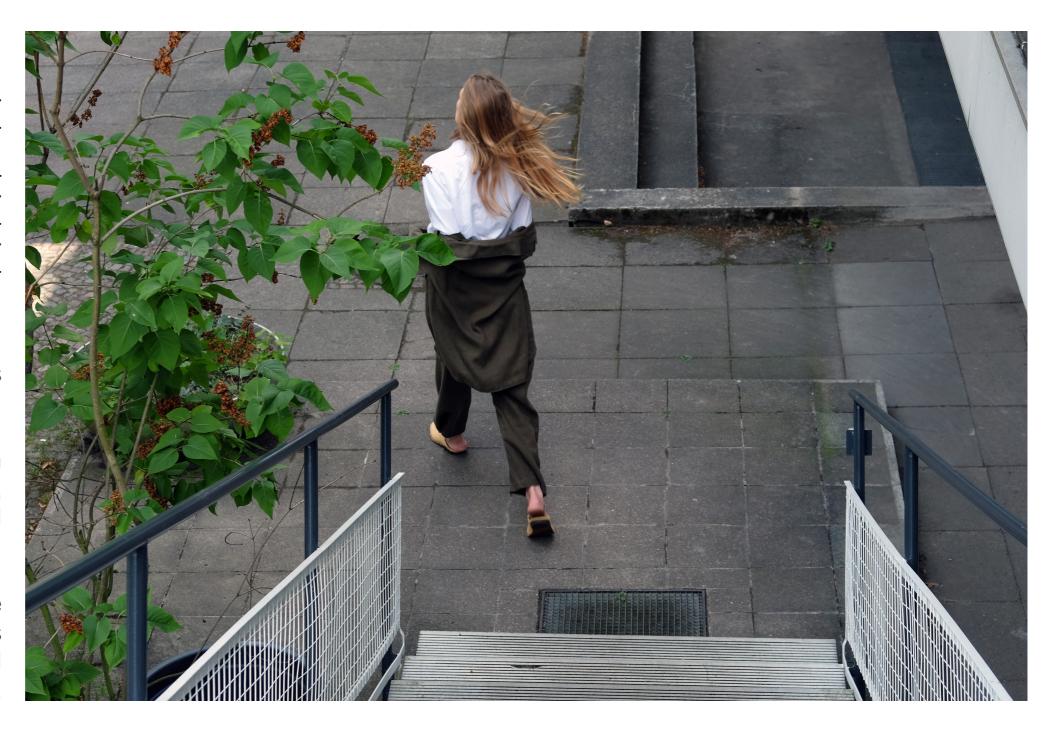

# Trousers BUZY 2

63% Cotton 37% Linen
Garment-dyed
Made in Portugal

Pullover Longsleeve
Crew neck, buttons on shoulder
80% Velour, 20% Cotton
Black
Made in Portugal

T-Shirt MINE
Crew neck
100% Cotton
White
Made in Portugal