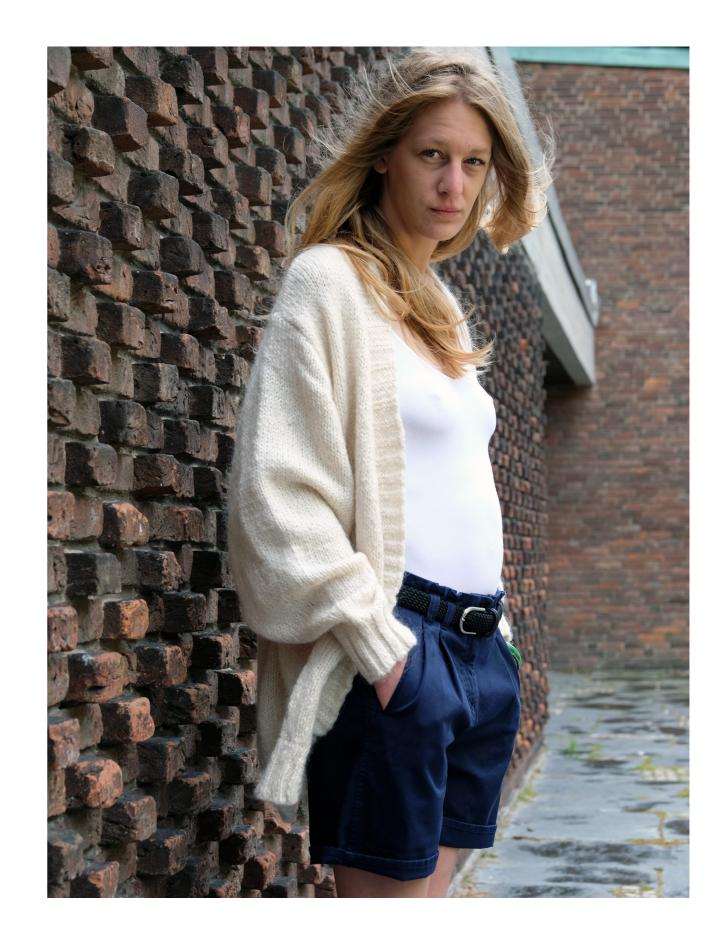

# Trousers BUZY 2

63% Cotton 37% Linen
Garment-dyed
Made in Portugal

Pullover Longsleeve
Crew neck, buttons on shoulder
80% Velour, 20% Cotton
Black
Made in Portugal

T-Shirt MINE
Crew neck
100% Cotton
White
Made in Portugal